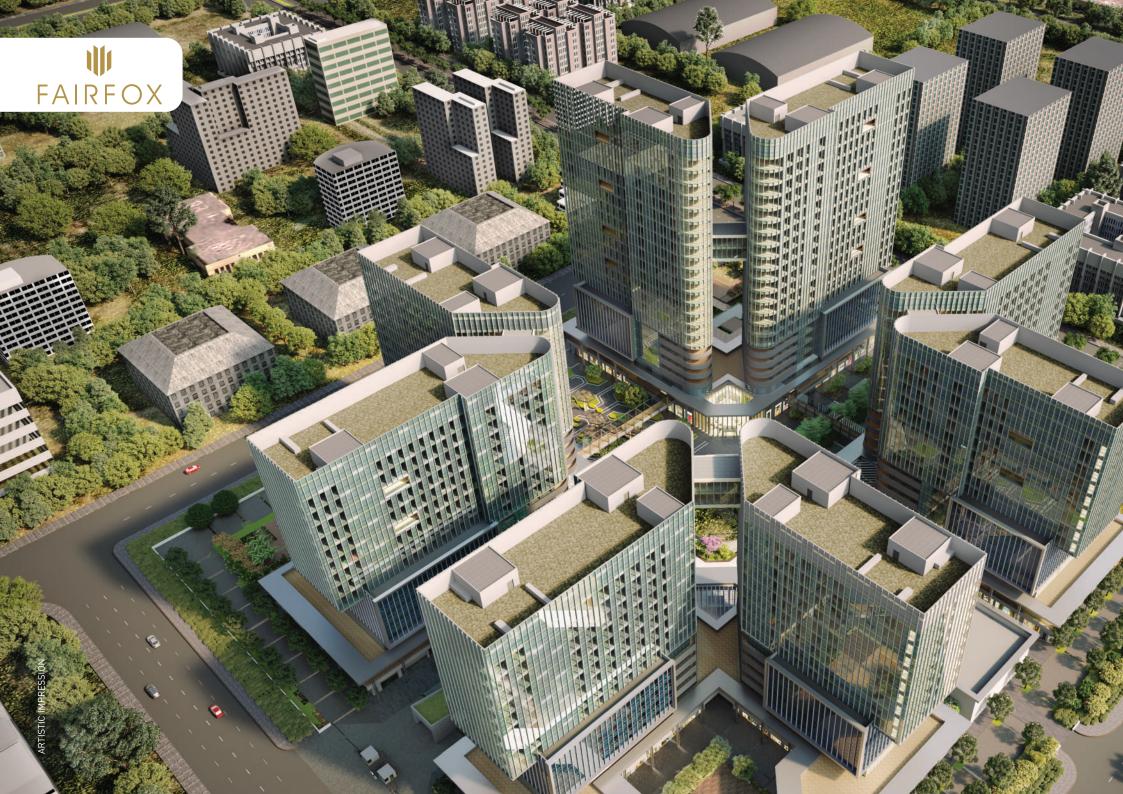

## MULTIPLE POSSIBILITIES WITH ONE ADDRESS

Welcome to EON, a perfect combination of retail and IT/ITES office spaces that matches the best in the world. It's an innovative lifestyle destination with one-of-a-kind multi-sensory experiences shaped by inspirational architecture and world-renowned retailers.

## A PROMINENT LOCATION

EON is located in the bustling sector 140-A Noida, with its unique dimensions and dynamic facade, this one-of-a-kind architectural landmark will stimulate the spirit of Noida. This mixed-use complex is a triumph of creativity and craftsmanship, featuring an office tower and high-street retail zone along with a supercharged fashion and culinary experience.

- IT/ITES-enabled services park spread across 13.65 acres
- 4 phase development program comprising of:
  - High-end retail
  - Elegant IT/ITES office spaces
- · Grade 'A' Building
- · IGBC gold certification compliant development
- · Green building