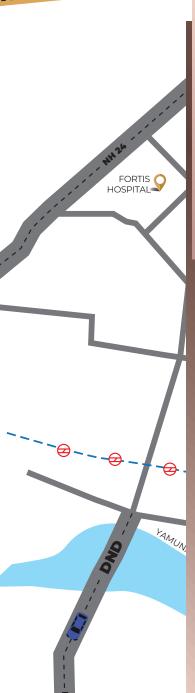

#### The location is easily accessible:

- Walking distance from metro Station/FNG/Noida Expressway
- 20 Minutes' drive to Jewar International Airport
- 15 Minutes' drive to DND Flyway
- · 2-5 Minutes' drive to nearest Hospital (Felix/Jaypee Hospital)