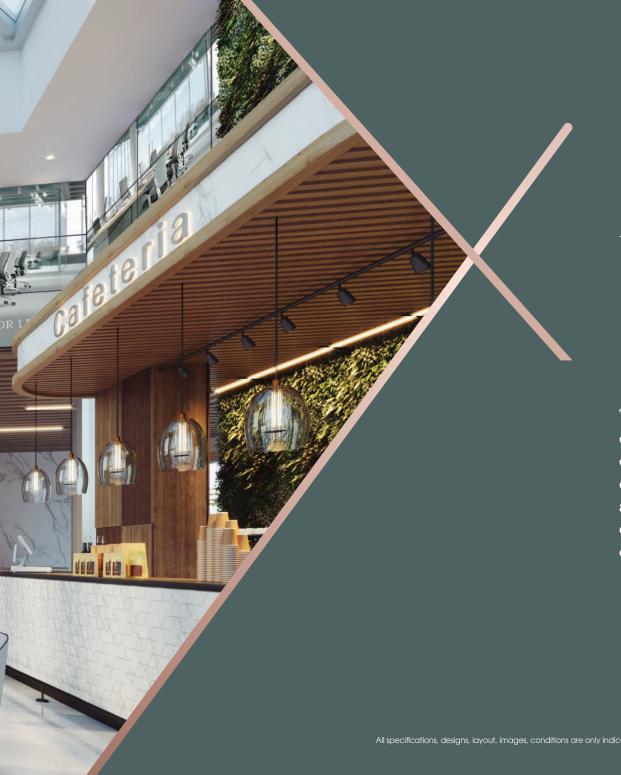

## THE ULTIMATE DINING EXPERIENCE.

A dining floor combines the finest of local and international themes with lively culinary events. A carefully chosen selection of restaurants, gourmet food courts, and concept dining will cater to the tastes and preferences of a discerning audience.