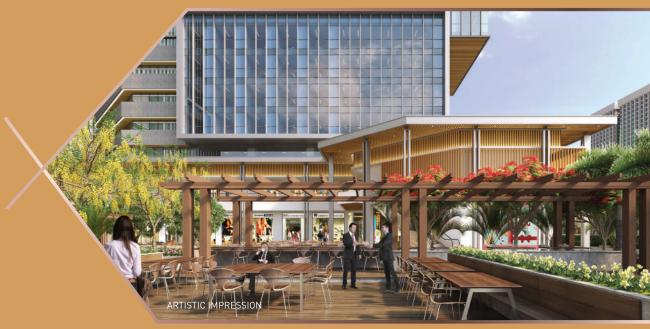

## THE ULTIMATE DINING EXPERIENCE.

A dining floor combines the finest of local and international themes with lively culinary events. A carefully chosen selection of restaurants, gourmet food courts, and concept dining will cater to the tastes and preferences of a discerning audience.