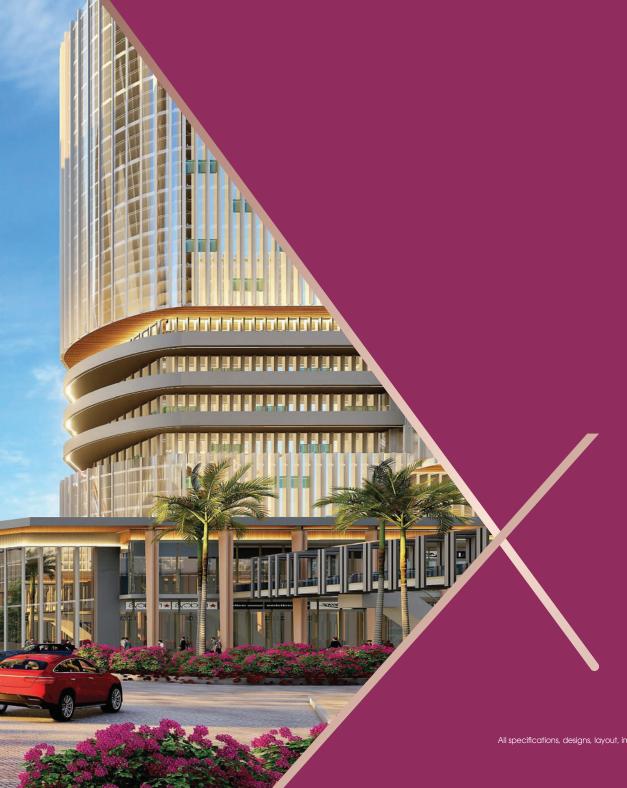

## A PROMINENT LOCATION

EON is located in the bustling sector 140-A Noida, with its unique dimensions and dynamic facade, this one-of-a-kind architectural landmark will stimulate the spirit of Noida. This mixed-use complex is a triumph of creativity and craftsmanship, featuring an office tower and high-street retail zone along with a supercharged fashion and culinary experience.

## MULTIPLE POSSIBILITIES WITH ONE ADDRESS

Welcome to EON, a perfect combination of retail and IT/ITES office spaces that matches the best in the world. It's an innovative lifestyle destination with one-of-a-kind multi-sensory experiences shaped by inspirational architecture and world-renowned retailers.