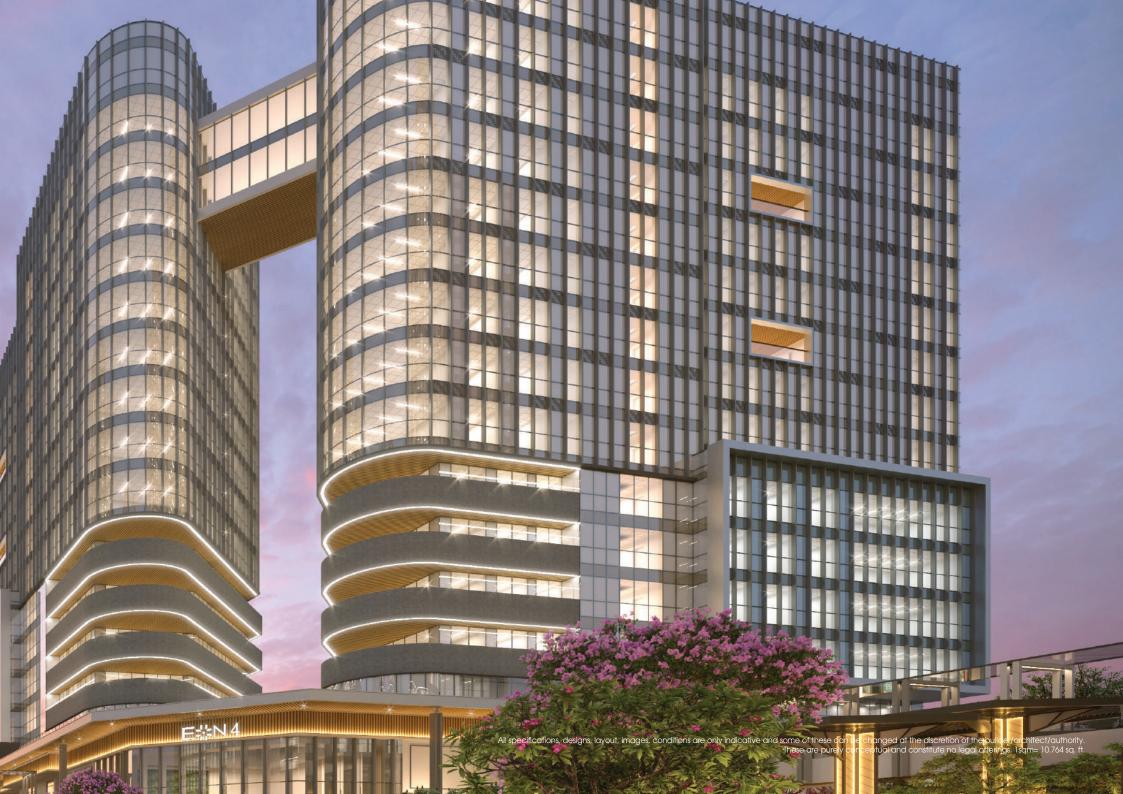

## A PROMINENT LOCATION

EON is located in the bustling sector 140-A Noida, with its unique dimensions and dynamic facade, this one-of-a-kind architectural landmark will stimulate the spirit of Noida. This mixed-use complex is a triumph of creativity and craftsmanship, featuring an office tower and high-street retail zone along with a supercharged fashion and culinary experience.

# MORE THAN JUST A PLACE TO WORK

The EON office space was designed with a clear objective in mind: to create a distinctive, energetic environment that everyone who works there might enjoy. Here is a development that places sociability and networking at its very heart. One that encourages interaction and exchange between companies through shared spaces.