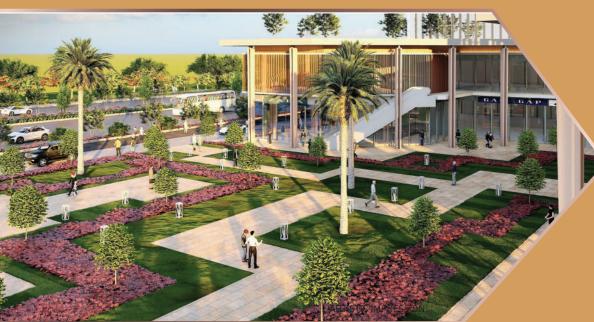

#### PLAZAS

Four periphery plazas with educated drop-off and outdoor, multi-use paved and semi-green zones are designated to separate stages.

One central, 42-meter-wide green avenue, runs across the entire development lined by a variety of cuisines.

### SPACE FOR HIGH-END RETAIL

Imagine a retail space where everything is unique, where you can discover and experience tomorrow's trends. As a retailer, you can showcase your brand over different floors. There is easy access to the retail area with pedestrian plazas leading to smaller streets and interactive spaces. For innovative businesses, upcoming retailers, and many more as with EON, you get an ideal retail space.