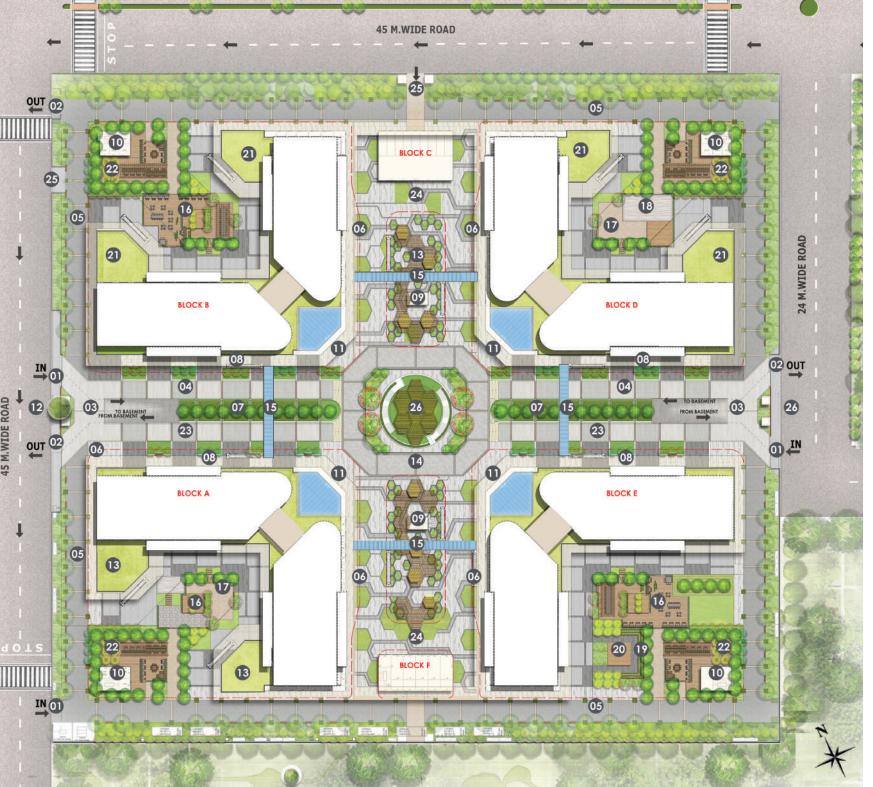

#### PLAZAS

Four periphery plazas with educated drop-off and outdoor, multi-use paved and semi-green zones are designated to separate stages.

One central, 42-meter-wide green avenue, runs across the entire development lined by a variety of cuisines.

#### LEGEND

- 1. Vehicular Entrance
- 2. Vehicular Exit
- 3. Road to Ramp
- 4. Road to Shopping Plaza
- 5. Shaded Avenue
- 6. Green Boulevard
- 7. Central Inner Grove with Mound
- 8. Shopping Boulevard
- 9. Pedestrian Shopping Plaza
- 10. F&B Kiosk
- 11. Double height Entrance lobby (30 ft)
- 12. Project Signange
- 13. Food Terraces
- 14. Pedestrian Crossovers 15. Sky walk
- 16. Multifunctional spaces
- 17. Kid's Play Area
- 18. Sand Pit
- 19. Amphitheater
- 20. Performance Deck
- 21. Landscape Terraces
- 22. Tree Bosque Seating
- 23. Vehicular Boulevard
- 24. Pedestrian Boulevard
- 25. Pedestrian Entry
- 26. Sculptural staircase-basement connection