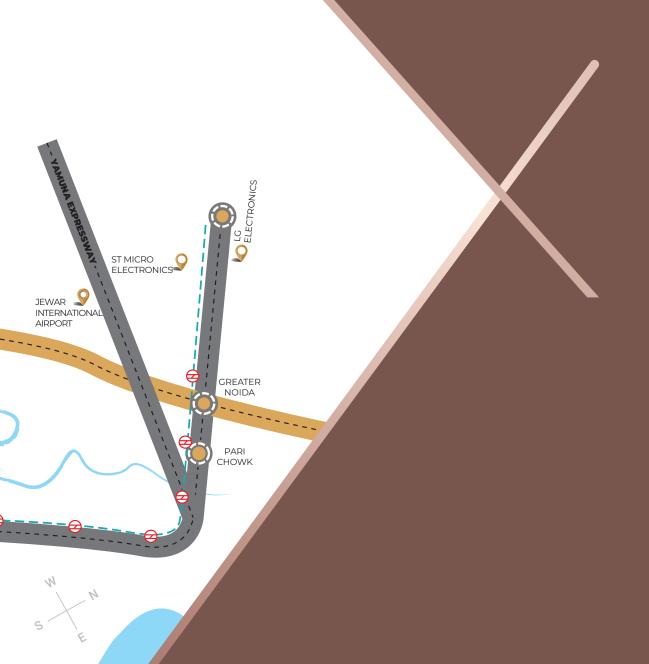

## A PROMINENT LOCATION

EON is located in the bustling sector 140-A Noida, with its unique dimensions and dynamic facade, this one-of-a-kind architectural landmark will stimulate the spirit of Noida. This mixed-use complex is a triumph of creativity and craftsmanship, featuring an office tower and high-street retail zone along with a supercharged fashion and culinary experience.

#### The location is easily accessible:

- Walking distance from metro Station/FNG/Noida Expressway
- 20 Minutes' drive to Jewar International Airport
- 15 Minutes' drive to DND Flyway
- · 2-5 Minutes' drive to nearest Hospital (Felix/Jaypee Hospital)