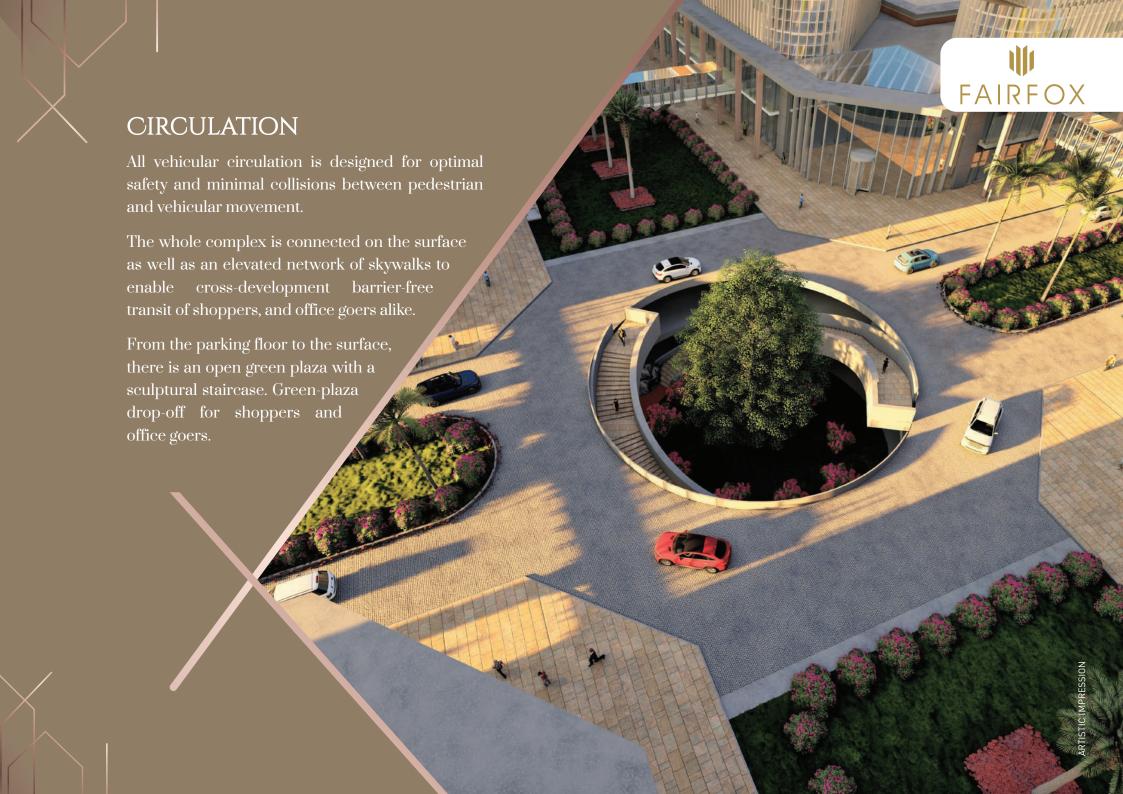

#### PLAZAS

Four periphery plazas with educated drop-off and outdoor, multi-use paved and semi-green zones are designated to separate stages.

One central, 42-meter-wide green avenue, runs across the entire development lined by a variety of cuisines.

#### LEGEND

- 1. Vehicular Entrance
- 2. Vehicular Exit
- 3. Road to Ramp
- 4. Road to Shopping Plaza
- 5. Shaded Avenue
- 6. Green Boulevard
- 7. Central Inner Grove with Mound
- 8. Shopping Boulevard
- 9. Pedestrian Shopping Plaza
- 10. F&B Kiosk
- 11. Double height Entrance lobby (30 ft)
- 12. Project Signange
- 13. Food Terraces
- 14. Pedestrian Crossovers 15. Sky walk
- 16. Multifunctional spaces
- 17. Kid's Play Area
- 18. Sand Pit
- 19. Amphitheater
- 20. Performance Deck
- 21. Landscape Terraces
- 22. Tree Bosque Seating
- 23. Vehicular Boulevard
- 24. Pedestrian Boulevard
- 25. Pedestrian Entry
- 26. Sculptural staircase-basement connection