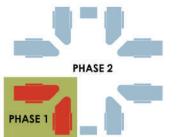

- IT/ITES-enabled services park spread across 13.65 acres
- 4 phase development program comprising of:
  - High-end retail
  - Elegant IT/ITES office spaces
- · Grade 'A' Building
- · IGBC gold certification compliant development
- · Green building

#### PLAZAS

Four periphery plazas with educated drop-off and outdoor, multi-use paved and semi-green zones are designated to separate stages.

One central, 42-meter-wide green avenue, runs across the entire development lined by a variety of cuisines.